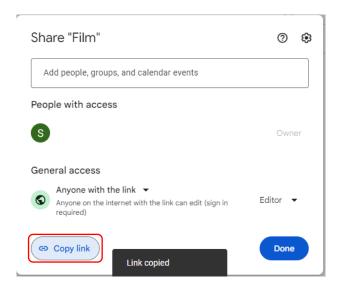

## FILE SHARING

Select the file or folder you wish to share and click on "Share":

My Drive -X 1 selected å+ 坐 € Ū G : Share Name  $\mathbf{T}$ Film Shared folder Screenshot.png ----

Under "General Access", click on the down arrow and select "Anyone with the link":

Decide the role that users will have in the folder as Editor. Select "Viewer" and change to "Editor":

Finally, select "Copy link" and send this link to whoever you want to see this content.

If we want to recover and have the same link again, we must select the content again, select "Share" and "Copy link".