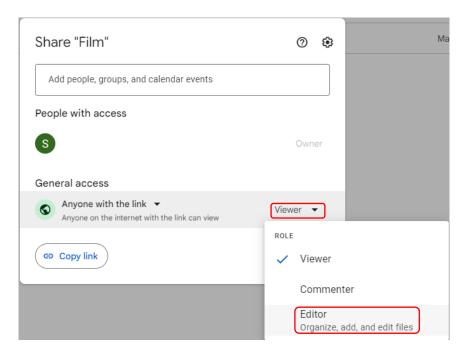

Decide the role that users will have in the folder as Editor. Select "Viewer" and change to "Editor":

Finally, select "Copy link" and send this link to whoever you want to see this content.

If we want to recover and have the same link again, we must select the content again, select "Share" and "Copy link".