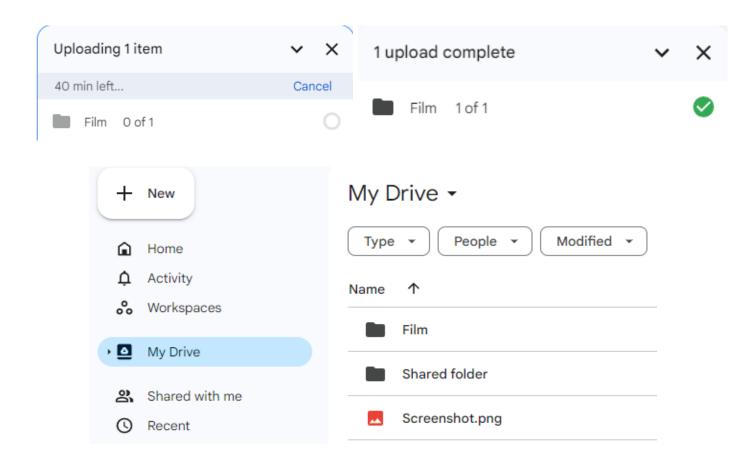

#### UPLOAD FILES AND FOLDERS

In the upper left corner, click on "New" > "Upload file or folder":

|     |            | Þ        | New folder    |   |
|-----|------------|----------|---------------|---|
| +   | New        | <b>F</b> | File upload   |   |
| â   | Home       | Þ        | Folder upload |   |
| ¢   | Activity   | E        | Google Docs   | • |
| °°  | Workspaces | t        | Google Sheets | • |
|     |            |          | Google Slides | • |
| • 🗖 | My Drive   | =        | Google Forms  | • |
|     |            |          | More          | ۱ |

Choose the file you want to upload:

| +   | New     |        |          |        | My C     | )rive ·    | •        |   |          |         |      |
|-----|---------|--------|----------|--------|----------|------------|----------|---|----------|---------|------|
| â   | Home    |        |          |        | Туре     | •          | People   | • |          | Nodifie | ed 👻 |
| ¢   | Activit | ty     |          |        | Name     | $\uparrow$ |          |   |          |         |      |
| °°  | Works   | paces  |          |        |          | Shared     | folder   |   |          |         |      |
| • 🖸 | My Dr   | ive    |          |        |          |            |          |   |          |         |      |
| න   | Share   | d with | me       |        | <b>•</b> | Screens    | shot.png |   |          |         |      |
|     |         | 1 up   | load com | plete  |          |            | ~        | • | ×        |         |      |
|     | _       | -      | Screensh | ot.png |          |            |          |   | <b>⊘</b> |         |      |

### **ESCAC** Escola Superior de Cinema i Audiovisuals de Catalunya

Result:

| +   | New            | My Drive -                 |
|-----|----------------|----------------------------|
| â   | Home           | Type 🔹 People 👻 Modified 👻 |
| ¢   | Activity       | Name 🔨                     |
| 000 | Workspaces     | Shared folder              |
| • 🗖 | My Drive       |                            |
| න   | Shared with me |                            |
| Q   | Recent         |                            |
| ☆   | Starred        |                            |