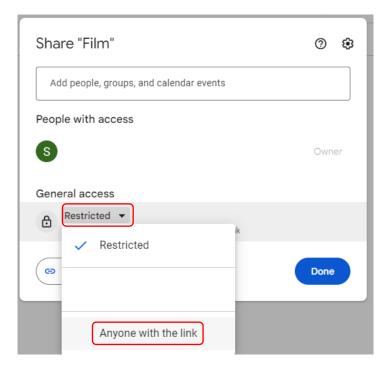

## FILE SHARING

Select the file or folder you wish to share and click on "Share":

My Drive -X 1 selected å+ 坐 € Ū G : Share Name  $\mathbf{T}$ Film Shared folder Screenshot.png ----

Under "General Access", click on the down arrow and select "Anyone with the link":